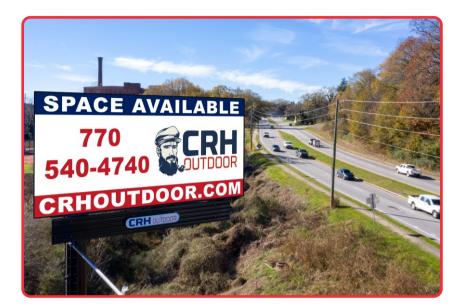

## **DETAILS:**

City (Market): GAINESVILLE

Media Type: DIGITAL

**Faces: NORTH** 

Size: 12' x 24'

**County: Hall** 

Zip Code: 30501

Latitude: 34.3097171

## **Display Features:**

This new state of the art Digital billboard is located on Jesse Jewell Pkwy South of Limestone Pkwy. Brenau University is just 1.4 miles away. Also downtown Gainesville is only 1.8 miles away. Put this Digital billboard to work for you and reach the thousands of Hall County commuters that see this sign every day! www.crhoutdoor.com

## Tim@crhoutdoor.com 770-540-4740