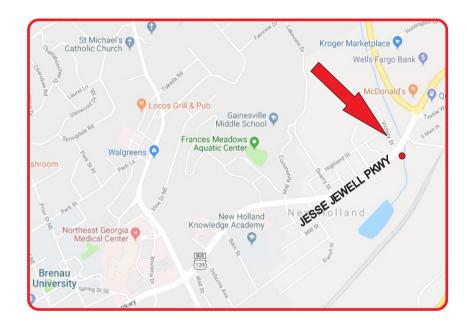

## **DETAILS:**

City (Market): GAINESVILLE

Media Type: DIGITAL

**Faces: NORTH** 

Size: 12' x 24'

**County: Hall** 

Zip Code: 30501

Latitude: 34.3097171

## **Display Features:**

This new state of the art Digital billboard is located on Jesse Jewell Pkwy South of Limestone Pkwy. Brenau University is just 1.4 miles away. Also downtown Gainesville is only 1.8 miles away. Put this Digital billboard to work for you and reach the thousands of Hall County commuters that see this sign every day! www.crhoutdoor.com