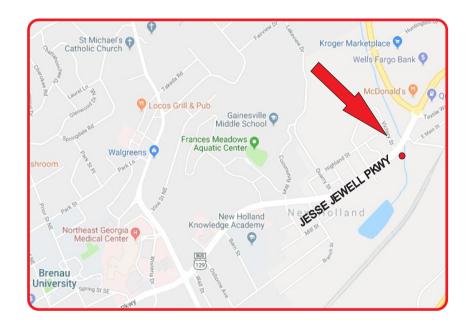

## D4560S Jesse Jewell Pkwy / South of Limestone Pkwy RHR FS

## **Display Features:**

This new state of the art Digital billboard is located on Jesse Jewell Pkwy South of Limestone Pkwy. Brenau University is just 1.4 miles away. Also downtown Gainesville is only 1.8 miles away. Put this Digital billboard to work for you and reach the thousands of Hall County commuters that see this sign every day! www.crhoutdoor.com