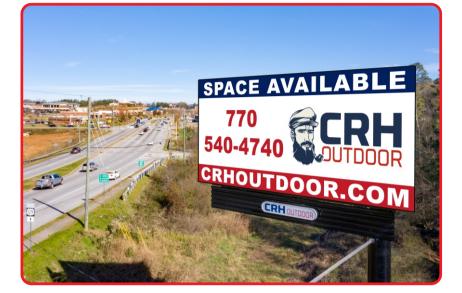

## D4560S Jesse Jewell Pkwy / South of Limestone Pkwy RHR FS

## **DETAILS:**

City (Market): GAINESVILLE

Media Type: DIGITAL

**Faces: SOUTH** 

Size: 12' x 24'

County: Hall

Zip Code: 30501

Latitude: 34.3097171

## **Display Features:**

This new state of the art Digital billboard is located on Jesse Jewell Pkwy South of Limestone Pkwy. Brenau University is just 1.4 miles away. Also downtown Gainesville is only 1.8 miles away. Put this Digital billboard to work for you and reach the thousands of Hall County commuters that see this sign every day! www.crhoutdoor.com